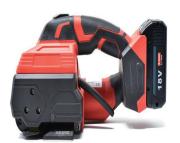

## STANDARD FEATURES

- Includes Two Li-ion Batteries (18v 4.0AH) and a Charger
- 3 Different Operation Modes: Auto - Semi - Manual
- Easy Strap Release
- Included Mult-Piece Tool Kit
- Screen Lockout

## **SPECIFICATIONS**

Strap Size: 1/2" to 5/8"

Strap Thickness: .020 to .045

Tool Weight: 7 lbs. 6 oz. (w/o battery)

Tool Dimensions: (L) 13" (W) 5.75" (H) 5.75"

Tension Range:400lbs to 950lbs

Strap Type: Polyester and Polypropylene