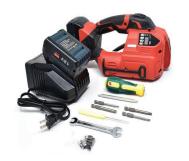

## STANDARD FEATURES

- Includes Two Li-ion Batteries (18v 4.0AH) and a Charger
- 3 Different Operation Modes: Auto - Semi - Manual
- Easy Strap Release
- Included Mult-Piece Tool Kit
- Screen Lockout

## **SPECIFICATIONS**

Strap Size: 1/2" to 5/8"

Strap Thickness: .020 to .045

Tool Weight: 7 lbs. 6 oz. (w/o battery)

Tool Dimensions: (L) 13" (W) 5.75" (H) 5.75"

Tension Range:400lbs to 950lbs

Strap Type: Polyester and Polypropylene